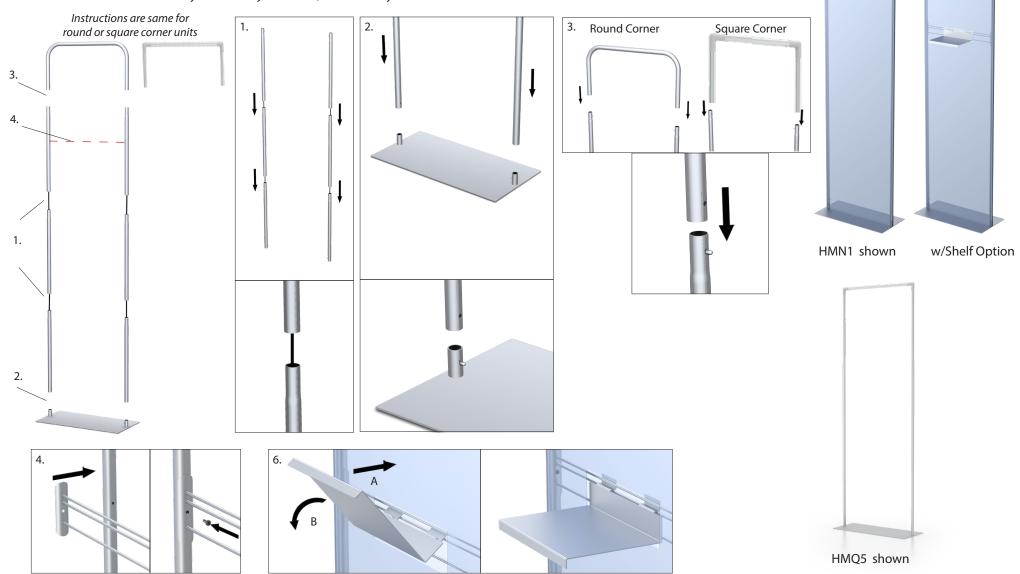

## Harmony Banner Stand - HM Series

- 1. Connect upright together by aligning tube sections, then slowly allowing shock cord to pull tube sections together.
- 2. Push down on button located on base stem, then slide upright over base stem until push button clicks into place. Repeat for the second upright.
- 3. Push down on button located the top of the uprights, then slide U-shaped section over uprights until push button clicks into place.
- 4. For Optional Shelf: Locate mounting hole on upright and install shelf bracket with screws provided, with double bar section on top.
- 5. Slide pillowcase graphic over frame to complete unit assembly (not shown).
- 6. For Optional Shelf: Slide shelf in between upper two shelf rods.

NOTE: Model shown below may differ from your model, but assembly instructions remain the same.